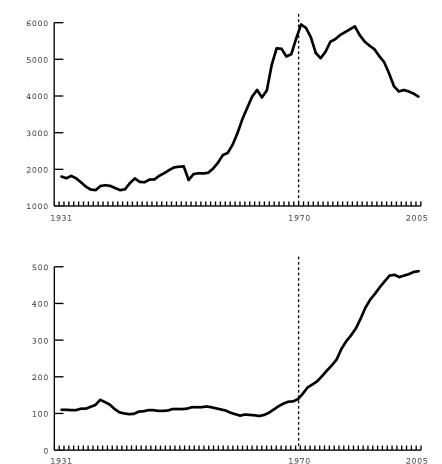

The crime rate in America over the course of the last century has moved up and down in a periodic wave. The corresponding rates, at which Americans have been incarcerated, look very different. In contrast to the periodic undulations of the crime rate, the incarceration rate has remained constant for most of the century. From

Top: Crime rates form a relatively self-consistent wave of activity.

Bottom: Incarceration rates remain relatively constant until 1970, when a radical upward trend is driven by policy.

the late 1970s, however, it has been climbing rapidly. The result has been a tenfold increase in the standing prison population, from 200,000 in 1970 to 2,000,000 in 2000. How we respond to crime is a matter of values, decisions, and policy, all the way down to the most basic questions defining what counts as a crime. In