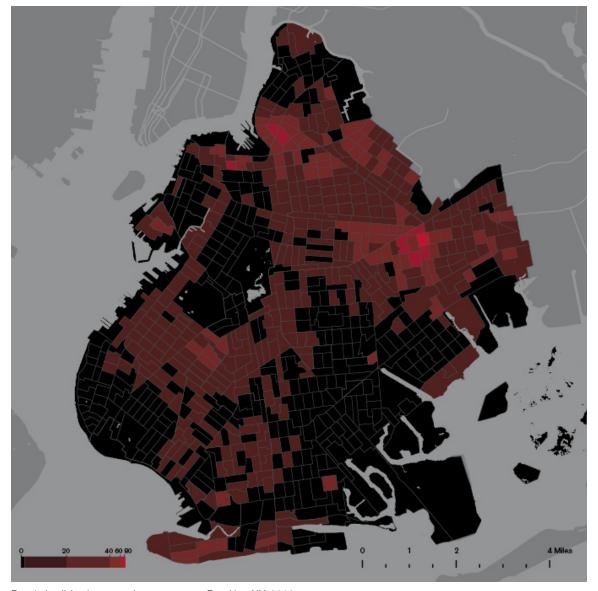

#### Million Dollar Blocks: Justice and the City

The United States currently has more than 2 million people locked up in jails and prisons. A disproportionate number of them come from a very few neighborhoods in the country's biggest cities. In many places the concentration is so dense that states are spending in excess of a million dollars a year to incarcerate the residents of single city blocks. When these people are released and reenter their communities, roughly forty percent do not stay more than three years before they are reincarcerated.

Using rarely accessible data from the criminal justice system, the Spatial Information Design Lab and the Justice Mapping Center have created maps of these "million dollar blocks" and of the city-prison-city-prison migration flow for five of the nation's cities. The maps suggest that the criminal justice system has become the predominant government institution in these communities and that public investment in this system has resulted in significant costs to other elements of our civic *infrastructure* – education, housing, health, and family. Prisons and jails form the distant *exostructure* of many American cities today.