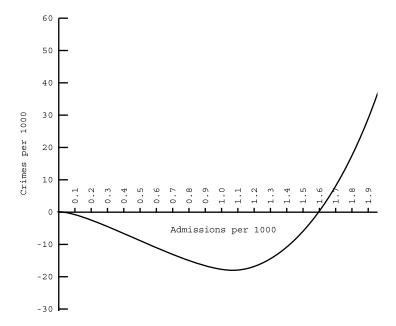

The crime rate in America over the course of the last century has moved up and down in a periodic wave. The corresponding rates, at which Americans have been incarcerated, look very different. In contrast to the periodic undulations of the crime rate, the incarceration rate has remained constant for most of the century. From

Top: Crime rates form a relatively self-consistent wave of activity.

Bottom: Incarceration rates remain relatively constant until 1970, when a radical upward trend is driven by policy.

the late 1970s, however, it has been climbing rapidly. The result has been a tenfold increase in the standing prison population, from 200,000 in 1970 to 2,000,000 in 2000. How we respond to crime is a matter of values, decisions, and policy, all the way down to the most basic questions defining what counts as a crime. In