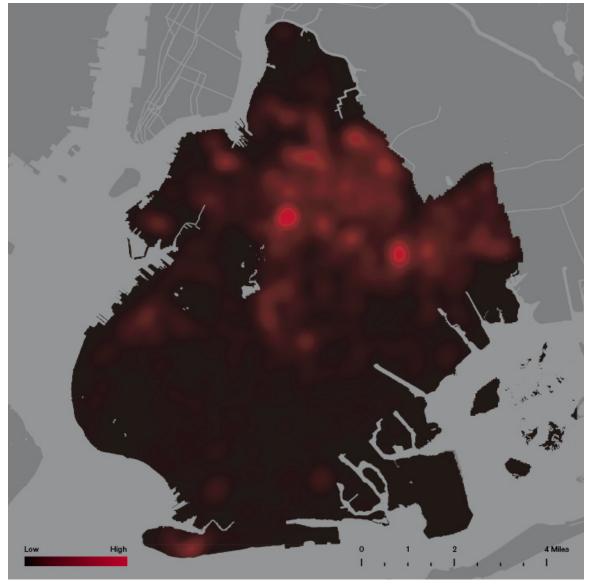

When maps are made from data like these, they often stop at the very first element: what crimes were committed and where. 'Crime maps' have played a significant role in the public discourse on cities over the last thirty years. These maps have, in fact, become one of the most prominent

instruments through which we understand and interpret our cities.

According to the National Institute of Justice(2005), "mapping crime can help law enforcement protect citizens more effectively in the areas they serve. Simple maps that display the locations where crimes or concentrations of crimes have occurred can be used to help direct patrols to places they are most needed. Policy makers in police departments might use more complex maps to observe trends in criminal activity."

Mapping the data about the location of crimes has prompted successful campaigns to transform urban policing from a reactive, calls-for-service approach to a proactive community-policing strategy focused on so-

called high-crime locations. Crime maps collect individual incidents over time to identify "hot spots," places that can become the focus of intense police — and political — attention. As the N.I.J. report puts it, candidly if rather casually: "using maps that help people visualize the geographic aspects of crime, however, is not limited to law enforcement. Mapping can provide specific information on crime and criminal behavior to politicians, the press, and the general public."