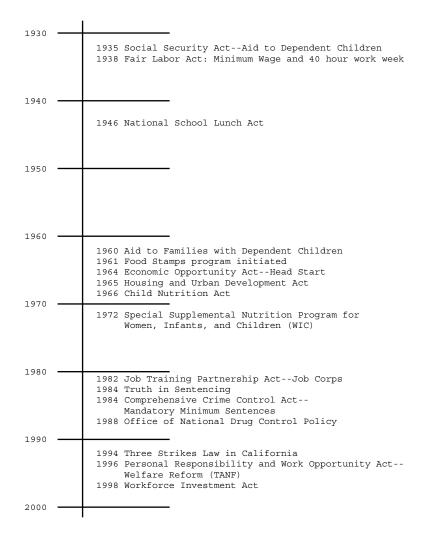

d constant for most of the century. From



Top: Crime rates form a relatively self-consistent wave of activity.

Bottom: Incarceration rates remain relatively constant until 1970, when a radical upward trend is driven by policy.

the late 1970s, however, it has been climbing rapidly. The result has been a tenfold increase in the standing prison population, from 200,000 in 1970 to 2,000,000 in 2000. How we respond to crime is a matter of values, decisions, and policy, all the way down to the most basic questions defining what counts as a crime. In

the late 1970s and early 1980s, efforts to fight poverty were systematically replaced by the "war on drugs," including the criminalization of most drug offenses – crime became the surrogate for poverty – and incarceration the primary response.



Poverty policy in the United States since 1900, indicated by major shifts.

#### From Data to Maps

There is no such thing as raw data. Data sets are created and designed even before they are visualized. All data are collected, processed, and presented for specific purposes and perspectives, whether or not we admit or suspect it. Information and data are created relative to claims, values, and arguments, structured by the situation of their designer and the reasons for their collection.

As a result, no data and no maps are neutral, and our project is no less purposeful: we want to interrogate traditional criminal justice data through the geography of the city. What can we do with this data? What images and stories come to light when we reorganize criminal justice data to emphasize urban