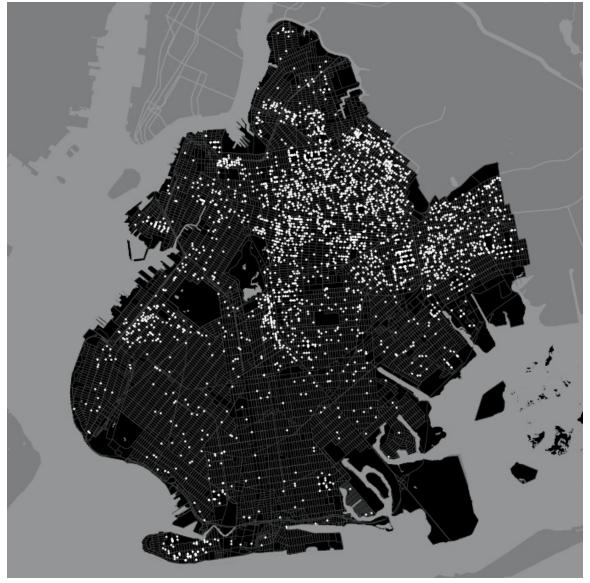

Using rarely accessible data from the criminal justice system, the Spatial Information Design Lab and the Justice Mapping Center have created maps of these "million dollar blocks" and of the city-prison-city-prison migration flow for five of the nation's cities. The maps suggest that the criminal justice system has become the predominant government institution in these communities and that public investment in this system has resulted in significant costs to other elements of our civic *infrastructure* – education, housing, health, and family. Prisons and jails form the distant *exostructure* of many American cities today.

When maps are made from data like these, they often stop at the very first element: what crimes were committed and where. 'Crime maps' have played a significant role in the public discourse on cities over the last thirty years. These maps have, in fact, become one of the most prominent