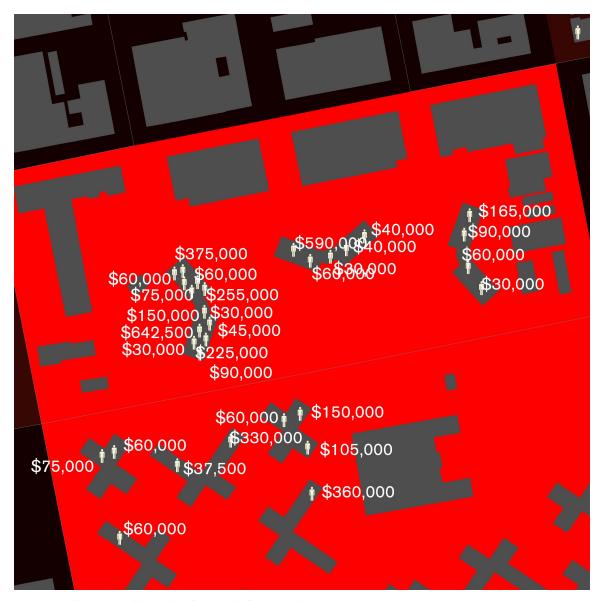

#### Million Dollar Blocks: Justice and the City

The United States currently has more than 2 million people locked up in jails and prisons. A disproportionate number of them come from a very few neighborhoods in the country's biggest cities. In many places the concentration is so dense that states are spending in excess of a million dollars a year to incarcerate the residents of single city blocks. When these people are released and reenter their communities, roughly forty percent do not stay more than three years before they are reincarcerated.

Using rarely accessible data from the criminal justice system, the Spatial Information Design Lab and the Justice Mapping Center have created maps of these "million dollar blocks" and of the city-prison-city-prison migration flow for five of the nation's cities. The maps suggest that the criminal justice system has become the predominant government institution in these communities and that public investment in this system has resulted in significant costs to other elements of our civic *infrastructure* – education, housing, health, and family. Prisons and jails form the distant *exostructure* of many American cities today.