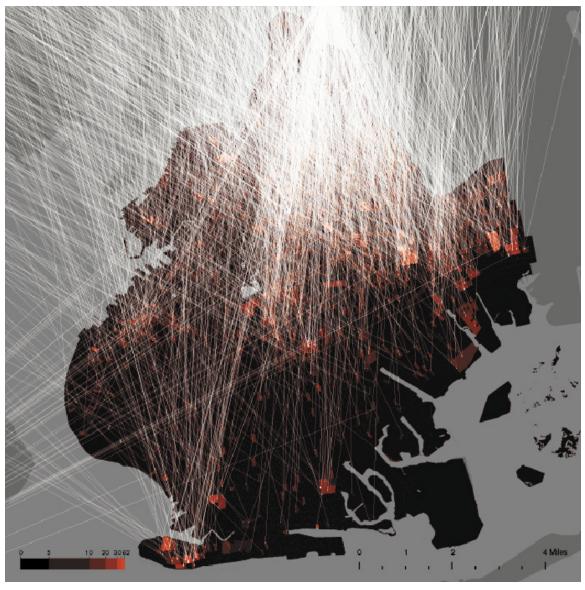

When maps are made from data like these, they often stop at the very first element: what crimes were committed and where. 'Crime maps' have played a significant role in the public discourse on cities over the last thirty years. These maps have, in fact, become one of the most prominent

instruments through which we understand and interpret our cities.

According to the National Institute of Justice(2005), "mapping crime can help law enforcement protect citizens more effectively in the areas they serve. Simple maps that display the locations where crimes or concentrations of crimes have occurred can be used to help direct patrols to places they are most needed. Policy makers in police departments might use more complex maps to observe trends in criminal activity."

Mapping the data about the location of crimes has prompted successful campaigns to transform urban policing from a reactive, calls-for-service approach to a proactive community-policing strategy focused on so-

called high-crime locations. Crime maps collect individual incidents over time to identify "hot spots," places that can become the focus of intense police — and political — attention. As the N.I.J. report puts it, candidly if rather casually: "using maps that help people visualize the geographic aspects of crime, however, is not limited to law enforcement. Mapping can provide specific information on crime and criminal behavior to politicians, the press, and the general public."