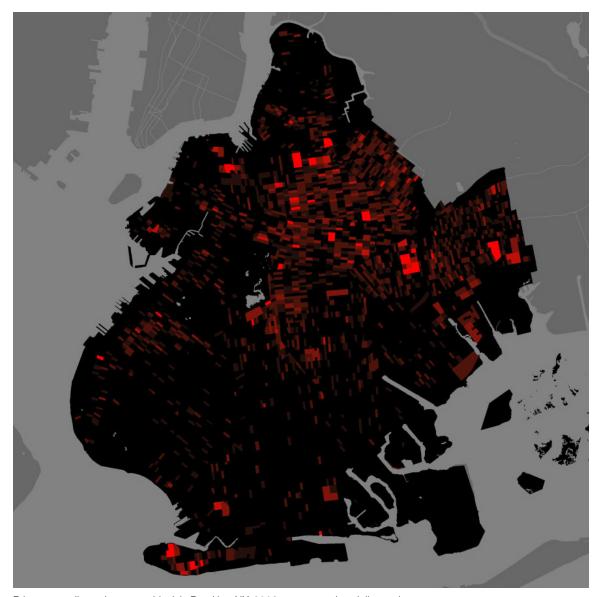

#### Million Dollar Blocks: Justice and the City

The United States currently has more than 2 million people locked up in jails and prisons. A disproportionate number of them come from a very few neighborhoods in the country's biggest cities. In many places the concentration is so dense that states are spending in excess of a million dollars a year to incarcerate the residents of single city blocks. When these people are released and reenter their communities, roughly forty percent do not stay more than three years before they are reincarcerated.

Using rarely accessible data from the criminal justice system, the Spatial Information Design Lab and the Justice Mapping Center have created maps of these "million dollar blocks" and of the city-prison-city-prison migration flow for five of the nation's cities. The maps suggest that the criminal justice system has become the predominant government institution in these communities and that public investment in this system has resulted in significant costs to other elements of our civic *infrastructure* – education, housing, health, and family. Prisons and jails form the distant *exostructure* of many American cities today.