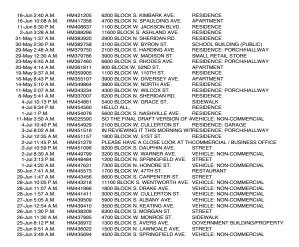

than give in to the traditional forms in which crime statistics are presented and utilized?

A criminal justice data set is most commonly maintained and presented as a list. It is designed to track people as individual cases. As individuals make their way through the system, information is entered into a database and accumulates: name, crime, length of sentence, home address, and so on. Individually, the information forms a portrait of a case; aggregated, the cases create a statistical portrait of a society.

When maps are made from data like these, they often stop at the very first element: what crimes were committed and where. 'Crime maps' have played a significant role in the public discourse on cities over the last thirty years. These maps have, in fact, become one of the most prominent