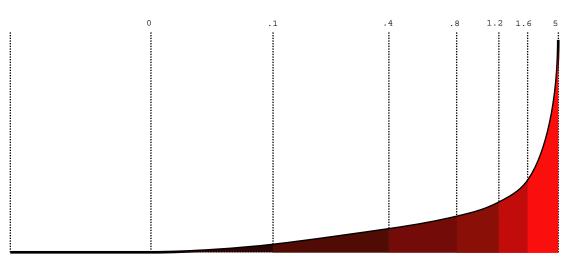

the late 1970s and early 1980s, efforts to fight poverty were systematically replaced by the "war on drugs," including the criminalization of most drug offenses – crime became the surrogate for poverty – and incarceration the primary response.

Poverty policy in the United States since 1900, indicated by major shifts.