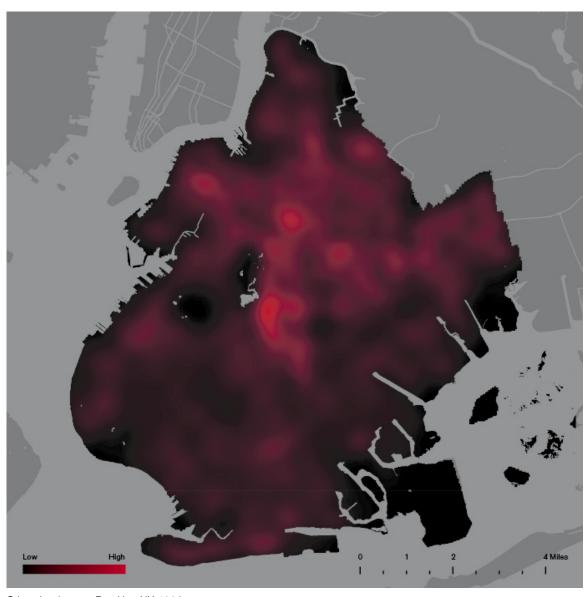

When maps are made from data like these, they often stop at the very first element: what crimes were committed and where. 'Crime maps' have played a significant role in the public discourse on cities over the last thirty years. These maps have, in fact, become one of the most prominent

instruments through which we understand and interpret our cities.

According to the National Institute of Justice(2005), "mapping crime can help law enforcement protect citizens more effectively in the areas they serve. Simple maps that display the locations where crimes or concentrations of crimes have occurred can be used to help direct patrols to places they are most needed. Policy makers in police departments might use more complex maps to observe trends in criminal activity."

Mapping the data about the location of crimes has prompted successful campaigns to transform urban policing from a reactive, calls-for-service approach to a proactive community-policing strategy focused on so-

called high-crime locations. Crime maps collect individual incidents over time to identify "hot spots," places that can become the focus of intense police — and political — attention. As the N.I.J. report puts it, candidly if rather casually: "using maps that help people visualize the geographic aspects of crime, however, is not limited to law enforcement. Mapping can provide specific information on crime and criminal behavior to politicians, the press, and the general public."