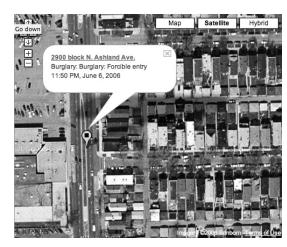

Using rarely accessible data from the criminal justice system, the Spatial Information Design Lab and the Justice Mapping Center have created maps of these "million dollar blocks" and of the city-prison-city-prison migration flow for five of the nation's cities. The maps suggest that the criminal justice system has become the predominant government institution in these communities and that public investment in this system has resulted in significant costs to other elements of our civic *infrastructure* – education, housing, health, and family. Prisons and jails form the distant *exostructure* of many American cities today.

When maps are made from data like these, they often stop at the very first element: what crimes were committed and where. 'Crime maps' have played a significant role in the public discourse on cities over the last thirty years. These maps have, in fact, become one of the most prominent