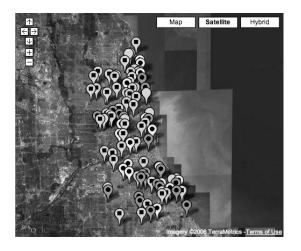

Using rarely accessible data from the criminal justice system, the Spatial Information Design Lab and the Justice Mapping Center have created maps of these "million dollar blocks" and of the city-prison-city-prison migration flow for five of the nation's cities. The maps suggest that the criminal justice system has become the predominant government institution in these communities and that public investment in this system has resulted in significant costs to other elements of our civic *infrastructure* – education, housing, health, and family. Prisons and jails form the distant *exostructure* of many American cities today.

When maps are made from data like these, they often stop at the very first element: what crimes were committed and where. 'Crime maps' have played a significant role in the public discourse on cities over the last thirty years. These maps have, in fact, become one of the most prominent